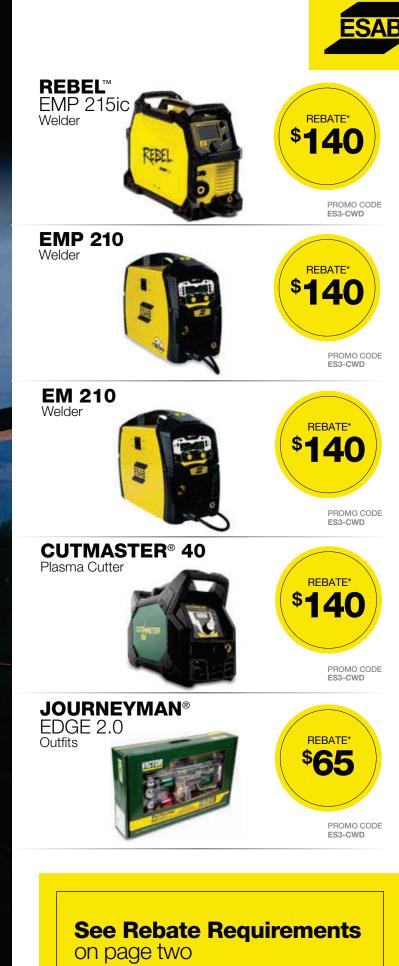

#### **ELIGIBLE PRODUCTS**

| MODEL                       | PART NO.                                      | PROMO<br>CODE | REBATE* |
|-----------------------------|-----------------------------------------------|---------------|---------|
| Rebel EMP 215ic             | 0558102240                                    | ES3-CWD       | \$140   |
| EMP 210                     | 0700503200                                    | ES3-CWD       | \$140   |
| EM 210                      | 0700501200                                    | ES3-CWD       | \$140   |
| Cutmaster 40                | 1-4000-1                                      | ES3-CWD       | \$140   |
| Journeyman EDGE 2.0 Outfits | 0384-2100, 0384-2101, 0384-2110,<br>0384-2111 | ES3-CWD       | \$65    |