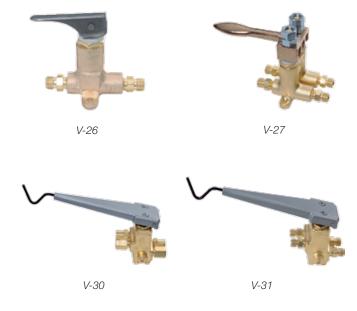

#### Single & Double Shutoff Valves

- V-26 for quick-acting on/off control of oxygen
- V-27 used in flame-hardening, machine cutting, etc., for quick-acting on/off control of oxygen and fuel gas with a single lever
- V-30 used in electric welding for on/off control of argon and water
- V-31 used in oxy-fuel gas welding for control of stop/start operations; two models are available which vary only in pilot light assembly

#### **Ordering Information**

| V-26 oxygen single shutoff valve    | 07X36 |
|-------------------------------------|-------|
| V-27 oxygen-fuel gas shutoff valve  | 20X25 |
| V-31 oxygen-acetylene shutoff valve |       |
| V-31 oxygen-fuel gas shutoff valve  | 22X18 |
|                                     |       |

### **Maximum Operating Pressures & Specifications**

| Description                | V-26                 | V-27                 | V-30               | V-31               |
|----------------------------|----------------------|----------------------|--------------------|--------------------|
| Argon                      | -                    | -                    | 100 psig (690 kPa) | -                  |
| Water                      | -                    | -                    | 75 psig (517 kPa)  | -                  |
| Oxygen                     | 150 psig (1,035 kPa) | 150 psig (1,035 kPa) | -                  | 100 psig (690 kPa) |
| Acetylene                  | -                    | 15 psig (103 kPa)    | -                  | 15 psig (103 kPa)  |
| Other fuel gases           | -                    | 75 psig (517 kPa)    | -                  | 75 psig (517 kPa)  |
| Height                     | 5-3/4 in. (146 mm)   | 6-3/4 in. (172 mm)   | 5 in. (127 mm)     | 5 in. (127 mm)     |
| Width                      | 2-3/8 in. (60 mm)    | 3-5/8 in. (92 mm)    | 4 in. (102 mm)     | 4-1/2 in. (114 mm) |
| Length                     | 5-1/2 in. (140 mm)   | 5-1/2 in. (140 mm)   | 10 in. (254 mm)    | 10 in. (254 mm)    |
| Inlet & outlet connections | *                    | *                    | -                  | *                  |

<sup>\*</sup>The V-26, V-27, and V-31 valves are all supplied with appropriate 1/4 in. NPT to "B" size inlet and outlet connection fittings, packed loose.