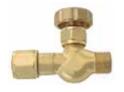

## **Needle Valve Specifications**

|                                       | Part   | Height |    |       |    |      | hipping<br>Weight Connection |                            | ons (CGA)                |
|---------------------------------------|--------|--------|----|-------|----|------|------------------------------|----------------------------|--------------------------|
| Valve Type Numb                       | Number | in.    | mm | in.   | mm | lbs. | kg                           | Inlet                      | Outet                    |
| Oxygen<br>Needle Valve<br>"B" Size    | 3395   | 2      | 51 | 2-7/8 | 73 | 1/2  | 0.2                          | "B" RH female<br>(9/16-18) | "B" RH male<br>(9/16-18) |
| Acetylene<br>Needle Valve<br>"B" Size | 3396   | 2      | 51 | 2-7/8 | 73 | 1/2  | 0.2                          | "B" LH female<br>(9/16-18) | "B" LH male<br>(9/16-18) |

Needle valve