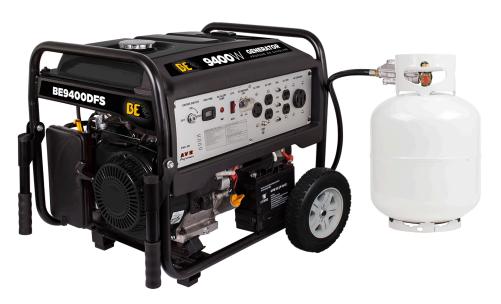

BE9400DFS

## 9400 WATT DUAL **FUEL GENERATOR**

## **Specifications**

Part Number: BE9400DFS Displacement: 459cc Powerease Power: Gasoline/LPG Max Watt Output: 9400/9000 Cont. Watt Output: 7500/7000 4x 120V 20A Duplex Receptacles:

> 1x 120V 30A Twistlock 1x 120/240V 50A

## **Features**

- Gas & Propane
- Electric Start
- Integrated U-Shape HandlesLow Oil Shutdown
- Fuel Tank Capacity: 26.5L/7 gal • 9" Flat Free Tires
- Run Time Per Tank:
  - 8h @ Full Load (Gasoline) 12h @ 1/2 Load (Gasoline)
- Battery Included
- · Built-in Hour Meter
- \* Tank <u>not</u> included