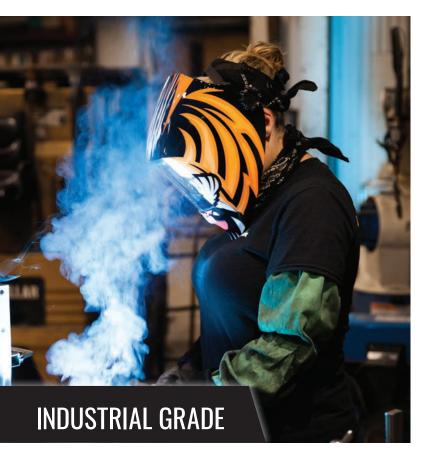

## **VISION® HELMET SERIES**

The Vision® is a lightweight, full-coverage helmet with a modern design. It has a sleek look and is great for tight spaces where wider helmets can't fit.

Choose advanced electronics of our new BFF® filter, iDF® filter, or digital darkening filters in three sizes; medium, large and extra large. The BFF® is the largest viewing area on the market, at 17 square inches. The iDF® filter with Xtreme® viewing and X-TIG mode allows increased sensitivity when working in areas with obstructed views.

Front and rear cover plates can be changed quickly with our unique patent-pending system. The Vision® comes with ComfaGear® II headgear, an ultra-soft headband that contours to your forehead.

The Vision® is also available in a Shade 10 Passive Helmet (V-1500, not pictured.)