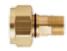

#### **To Make Connection Between**

| PREST-O-LITE |  |
|--------------|--|
| "MC" Tank    |  |

- and

Regulator for "B" Tank

## **Use This Adaptor**

| Description | Part Number |
|-------------|-------------|
| "MC" to "B" | 19X41       |