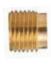

# **To Make Connection Between**

- - and - -

Refrigeration Hose (nut for 1/4 in. male flare)

# **Use This Adaptor**

| Description | Part Number     |
|-------------|-----------------|
|             | 17544           |
| Outlet      | 5/8-18 in. male |
| Reducer     | to 7/16-20 in.  |
|             | male            |