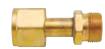

#### To Make Connection Between

### PREST-O-LITE Standard "A" Size Regulator (left-hand)

- - and - -

Standard "B" Size Hose Connection (left-hand)

# **Use This Adaptor**

| Description | Part Number    |
|-------------|----------------|
|             | 18Z56          |
| "A" to "B"  | 3/8-24 in. RH  |
| Hose        | female to      |
| Connection  | 9/16-18 in. LH |
|             | male           |