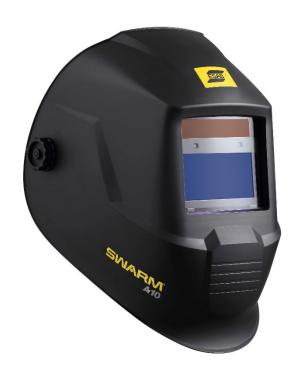

## Swarm A10

## **Auto-Darkening Welding Helmet**

Swarm A-10

## Welding Processes

- SMAW / MMA (Stick)
- MIG / MAG (GMAW)
- Air Carbon Arc and Cutting (CAC-A)

Swarm A10 is the ideal choice for affordable, performance-driven welding protection. The auto darkening filter (ADF) is fixed to shade 11 to cover a wide range of welding applications, while providing a generous viewing area with excellent optics. A handy ADF test button ensures the ADF is working before putting the helmet to use. The replaceable battery is boosted by a back-up solar cell to maximize life between battery changes.

Swarm A10 covers all common welding processes, including stick electrodes (SMAW) and MIG/MAG (GMAW), in a lightweight, streamlined shell that is comfortable to wear all day long.

■ ADF viewing area: 92 x 42mm (3.6 x 1.65 in.)