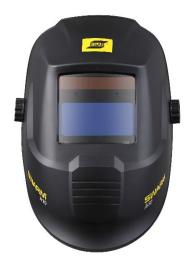

Visit **esab.com** for more information.

Lightweight, streamlined shell design with 1/1/1/2 CE optical clarity.