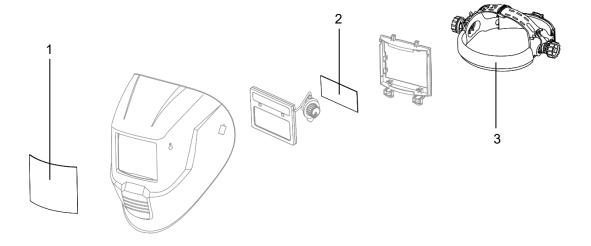

| Ordering Information |             |
|----------------------|-------------|
| Description          | Part Number |
| Swarm A10 Helmet     | 0700102042  |

Delivery includes: Full helmet assembly

| Spare Parts |                                        |            |
|-------------|----------------------------------------|------------|
| 3           | Swarm A10 Auto Darkening Filter (ADF)  | 0700102034 |
| 4           | Swarm A10 / A20 Inner Cover Lens 5 PCS | 0700102038 |
| 5           | Swarm A10 / A20 ADF Retainer           | 0700102035 |