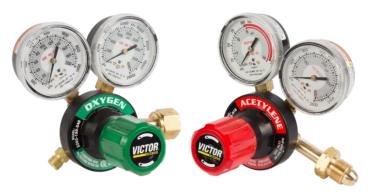

## **Heavy Duty Cutting and Welding System**

Heavy Duty Cutting and Welding Outfit that can cut up to 152 mm (6 in.) (with optional tips) and weld up to 76 mm (3 in.) (with optional nozzles).

- Heavy Duty Construction
- Torch handle has Built-in Check Valves and Flashback Arrestors
- One Cutting Attachment for all Fuel Gases (with proper tip)
- G350 Regulator features 63 mm (2.5 in.) Gauges

## **Industry**

- Industrial and General Fabrication
- Repair and Maintenance
- Structural Steel Fabrication
- Light Fabrication

Easy to Read 63 mm (2.5 in.) High Contrast Gauges

| Ordering Information             |             |
|----------------------------------|-------------|
| Description                      | Part Number |
| Medalist 350 Classic 540/510     | 0384-2698   |
| Medalist 350 Classic 540/300     | 0384-2699   |
| Medalist 350LP Classic 540/510LP | 0384-2710   |