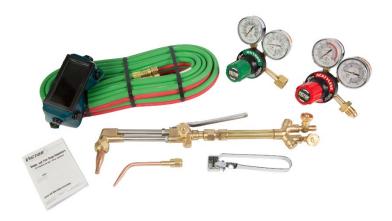

## **Heavy Duty Cutting and Welding System**

Heavy Duty Cutting and Welding Outfit that can cut up to 152 mm (6 in.) (with optional tips) and weld up to 76 mm (3 in.) (with optional nozzles).

- Heavy Duty Construction
- Torch handle has Built-in Check Valves and Flashback Arrestors
- One Cutting Attachment for all Fuel Gases (with proper tip)
- G350 Regulator features 63 mm (2.5 in.) Gauges

## **Industry**

- Industrial and General Fabrication
- Repair and Maintenance
- Structural Steel Fabrication
- Light Fabrication

Easy to Read 63 mm (2.5 in.) High Contrast Gauges

| Ordering Information             |             |
|----------------------------------|-------------|
| Description                      | Part Number |
| Medalist 350 Classic 540/510     | 0384-2698   |
| Medalist 350 Classic 540/300     | 0384-2699   |
| Medalist 350LP Classic 540/510LP | 0384-2710   |