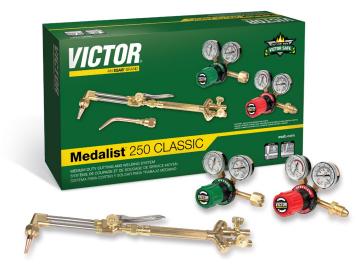

## Medalist<sup>®</sup> STD 250 CLASSIC //CTOR

Medium Duty Cutting and Welding Outfit that can cut up to 127 mm (5 in.) with optional tips, and weld up to 31.8 mm (1.25 in.) with optional nozzles.

- Industrial Construction
- Torch handle has Built-in Check Valves and Flashback Arrestors
- One Cutting Attachment for all Fuel Gases (with proper tip)

## Industry

- Industrial and General Fabrication
- Repair and Maintenance
- Structural Steel Fabrication

| Ordering Information                 |             |
|--------------------------------------|-------------|
| Description                          | Part Number |
| G250 510 STD Medalist Classic Outfit | 0384 2585   |